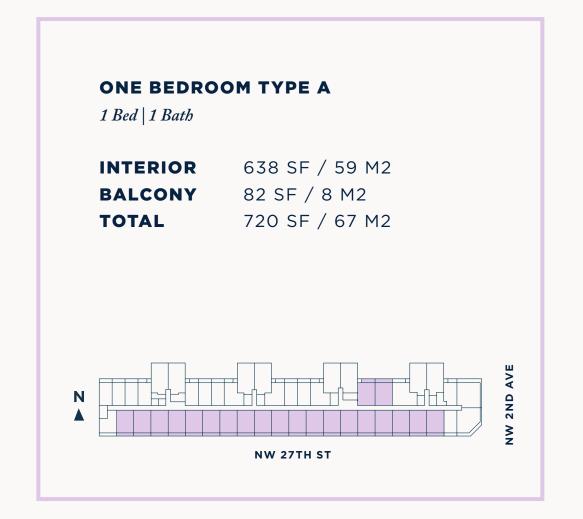

Studio TYPE A

Studio TYPE A2

Studio TYPE B

One Bedroom TYPE A

One Bedroom TYPE B

One Bedroom TYPE C

Two Bedroom TYPE A

Two Bedroom TYPE B