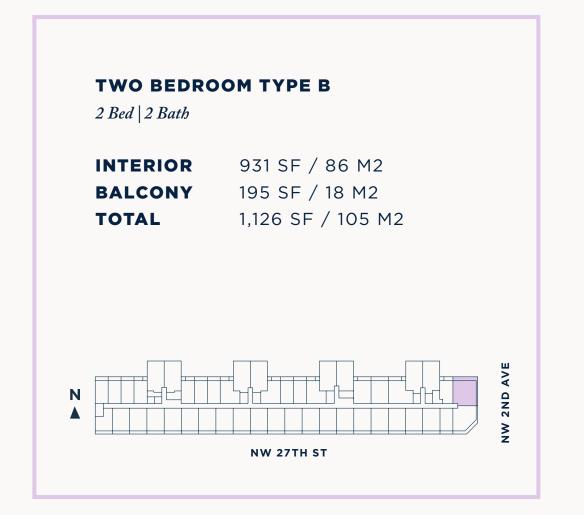

Studio TYPE A

Studio TYPE A2

Studio TYPE B

One Bedroom TYPE A

One Bedroom TYPE B

One Bedroom TYPE C

Two Bedroom TYPE A

Two Bedroom TYPE B