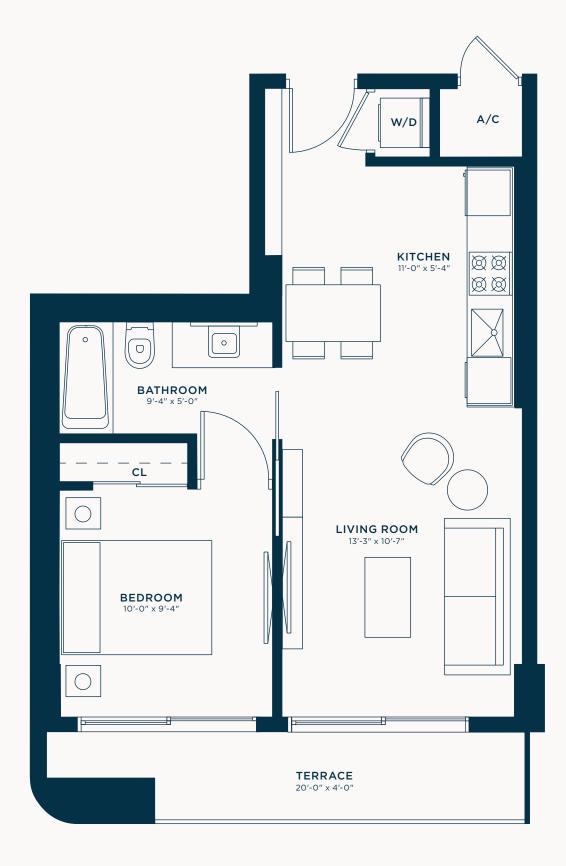

Studio TYPE A

Studio TYPE A2

Studio TYPE B

One Bedroom TYPE A

One Bedroom TYPE B

One Bedroom TYPE C

Two Bedroom TYPE A

Two Bedroom TYPE B