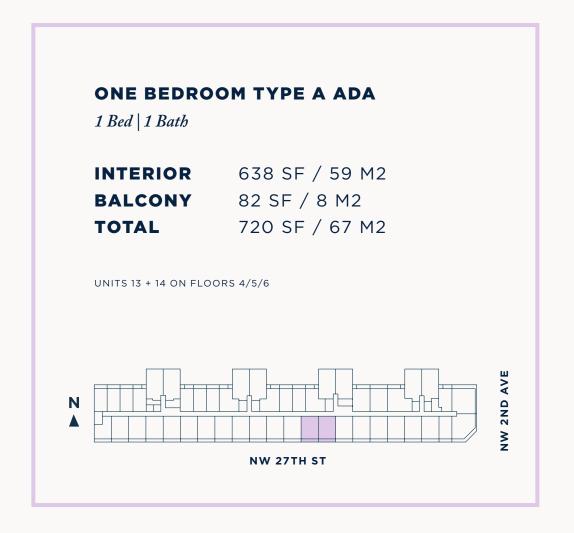

Studio TYPE A

Studio TYPE A2

Studio TYPE B

One Bedroom TYPE A

One Bedroom TYPE B

One Bedroom TYPE C

Two Bedroom TYPE A

Two Bedroom TYPE B

Two Bedroom TYPE C

Two Bedroom TYPE C2

Studio TYPE A ADA

One Bedroom TYPE A ADA

Twp Bedroom TYPE C ADA

Property Overview

| SITE AREA  | FLOORS     |                                        |
|------------|------------|----------------------------------------|
| 1.25 Acres | Floor -1   | Basement (Garage)                      |
|            | Floor 0    | Ground Floor (Retail, Paseo & Lobbies) |
|            | Floor 1-5  | Mezzanine (Garage)                     |
|            | Floors 2-8 | Residences                             |
|            | Floor 9    | Pool Deck, Amenities & Restaurant      |