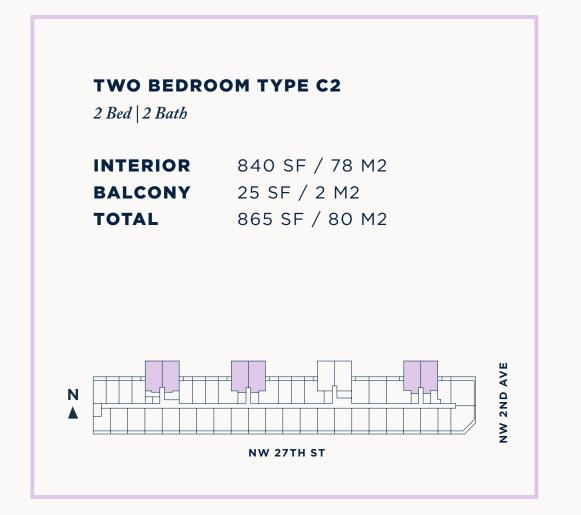

Two Bedroom TYPE C

Two Bedroom TYPE C2

Studio TYPE A ADA

One Bedroom TYPE A ADA

Twp Bedroom TYPE C ADA

Property Overview

| SITE AREA  | FLOORS     |                                        |
|------------|------------|----------------------------------------|
| 1.25 Acres | Floor -1   | Basement (Garage)                      |
|            | Floor 0    | Ground Floor (Retail, Paseo & Lobbies) |
|            | Floor 1-5  | Mezzanine (Garage)                     |
|            | Floors 2-8 | Residences                             |
|            | Floor 9    | Pool Deck, Amenities & Restaurant      |