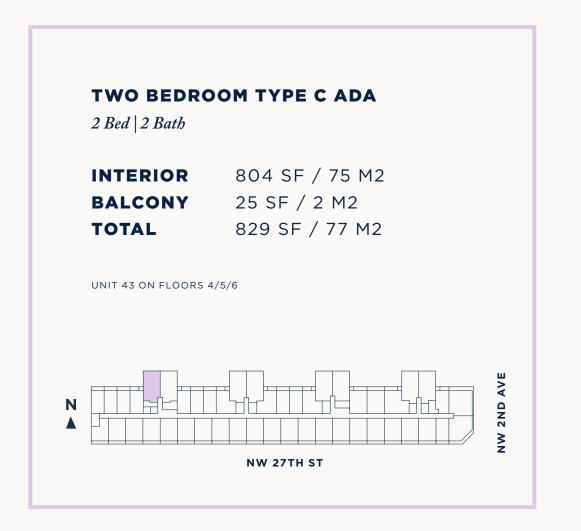

Two Bedroom TYPE C

Two Bedroom TYPE C2

Studio TYPE A ADA

One Bedroom TYPE A ADA

Twp Bedroom TYPE C ADA

Property Overview

| SITE AREA  | FLOORS     |                                        |
|------------|------------|----------------------------------------|
| 1.25 Acres | Floor -1   | Basement (Garage)                      |
|            | Floor 0    | Ground Floor (Retail, Paseo & Lobbies) |
|            | Floor 1-5  | Mezzanine (Garage)                     |
|            | Floors 2-8 | Residences                             |
|            | Floor 9    | Pool Deck, Amenities & Restaurant      |