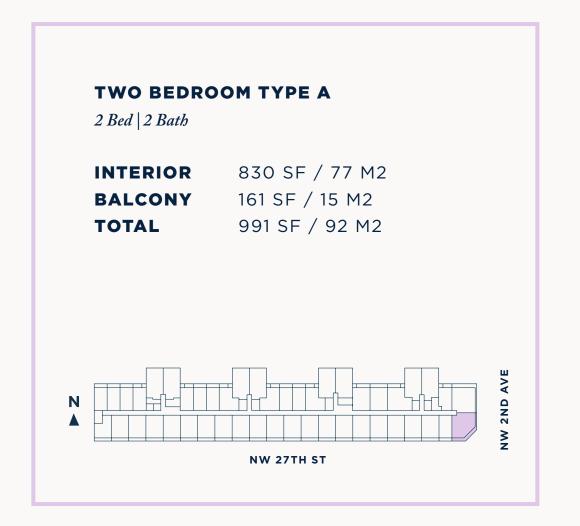

Studio TYPE A

Studio TYPE A2

Studio TYPE B

One Bedroom TYPE A

One Bedroom TYPE B

One Bedroom TYPE C

Two Bedroom TYPE A

Two Bedroom TYPE B