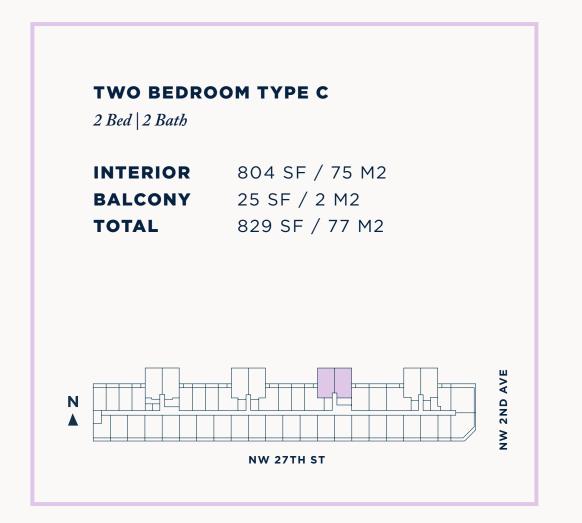

Two Bedroom TYPE C

Two Bedroom TYPE C2

Studio TYPE A ADA

One Bedroom TYPE A ADA

Twp Bedroom TYPE C ADA

Property Overview

| SITE AREA  | FLOORS     |                                        |
|------------|------------|----------------------------------------|
| 1.25 Acres | Floor -1   | Basement (Garage)                      |
|            | Floor 0    | Ground Floor (Retail, Paseo & Lobbies) |
|            | Floor 1-5  | Mezzanine (Garage)                     |
|            | Floors 2-8 | Residences                             |
|            | Floor 9    | Pool Deck, Amenities & Restaurant      |