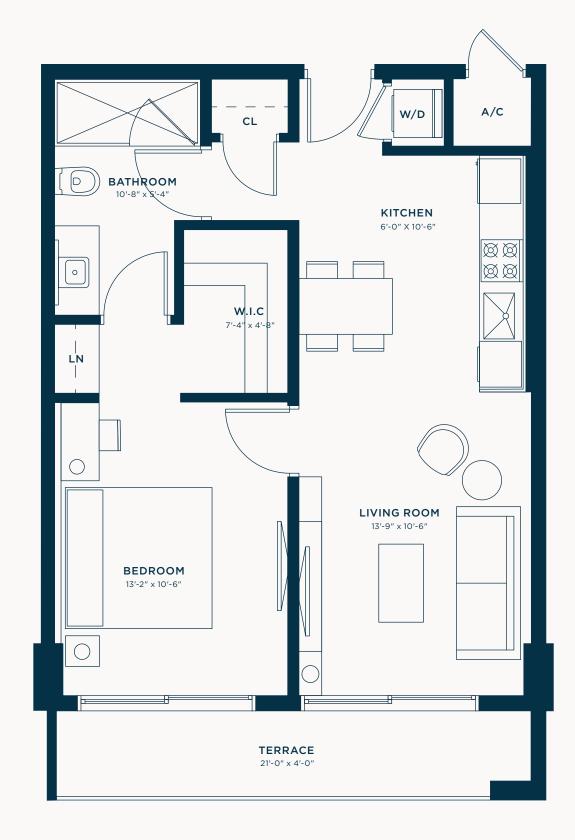

Studio TYPE A

Studio TYPE A2

Studio TYPE B

One Bedroom TYPE A

One Bedroom TYPE B

One Bedroom TYPE C

Two Bedroom TYPE A

Two Bedroom TYPE B