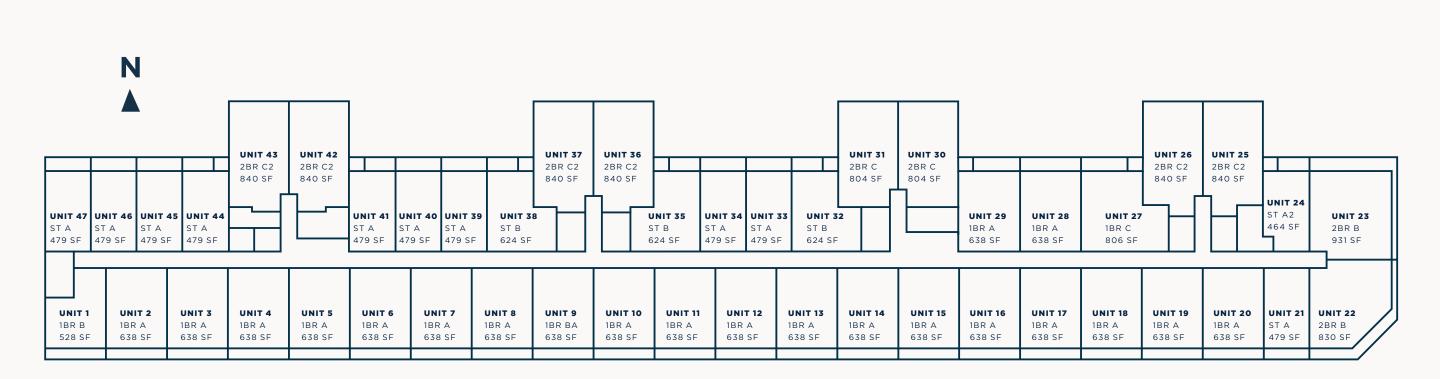

Studio TYPE A

Studio TYPE A2

Studio TYPE B

One Bedroom TYPE A

One Bedroom TYPE B

One Bedroom TYPE C

Two Bedroom TYPE A

Two Bedroom TYPE B

Two Bedroom TYPE C

Two Bedroom TYPE C2

Studio TYPE A ADA

One Bedroom TYPE A ADA

Twp Bedroom TYPE C ADA

Property Overview

| SITE AREA  | FLOORS     |                                        |
|------------|------------|----------------------------------------|
| 1.25 Acres | Floor -1   | Basement (Garage)                      |
|            | Floor 0    | Ground Floor (Retail, Paseo & Lobbies) |
|            | Floor 1-5  | Mezzanine (Garage)                     |
|            | Floors 2-8 | Residences                             |
|            | Floor 9    | Pool Deck, Amenities & Restaurant      |