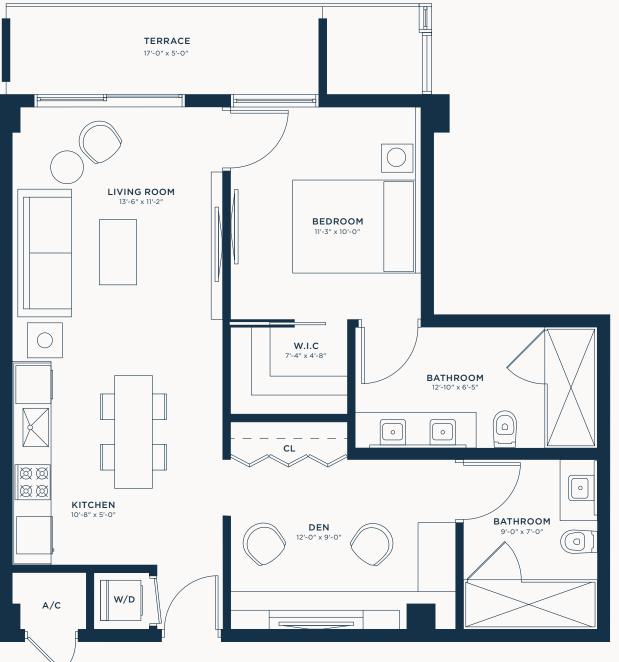

Studio TYPE A

Studio TYPE A2

Studio TYPE B

One Bedroom TYPE A

One Bedroom TYPE B

One Bedroom TYPE C

Two Bedroom TYPE A

Two Bedroom TYPE B