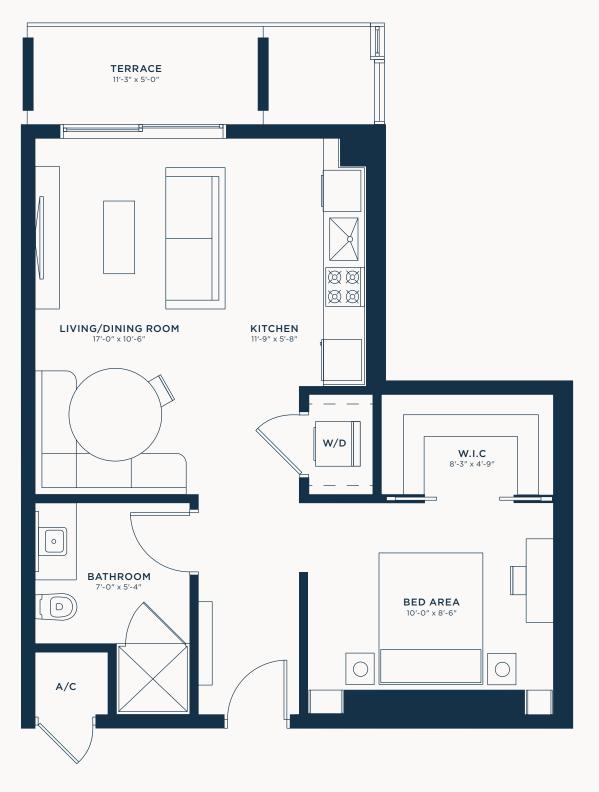

Studio TYPE A

Studio TYPE A2

Studio TYPE B

One Bedroom TYPE A

One Bedroom TYPE B

One Bedroom TYPE C

Two Bedroom TYPE A

Two Bedroom TYPE B