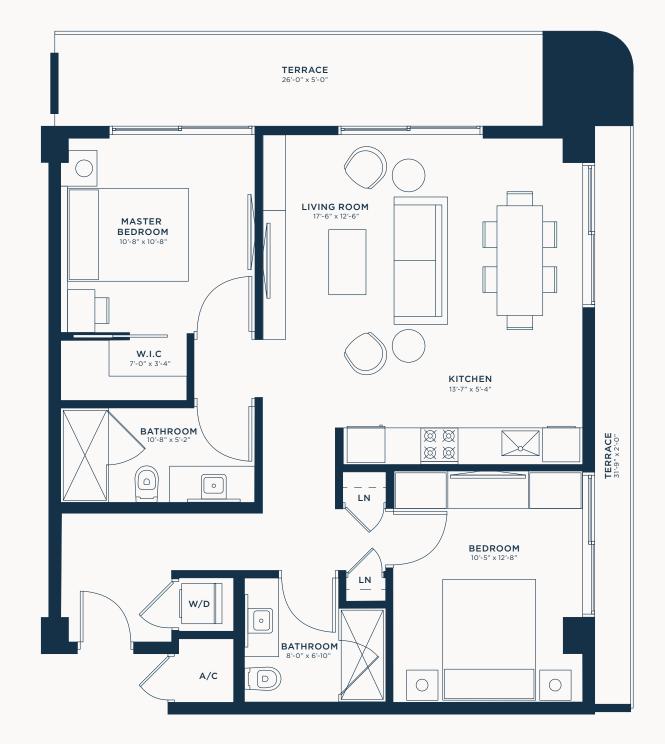

Studio TYPE A

Studio TYPE A2

Studio TYPE B

One Bedroom TYPE A

One Bedroom TYPE B

One Bedroom TYPE C

Two Bedroom TYPE A

Two Bedroom TYPE B