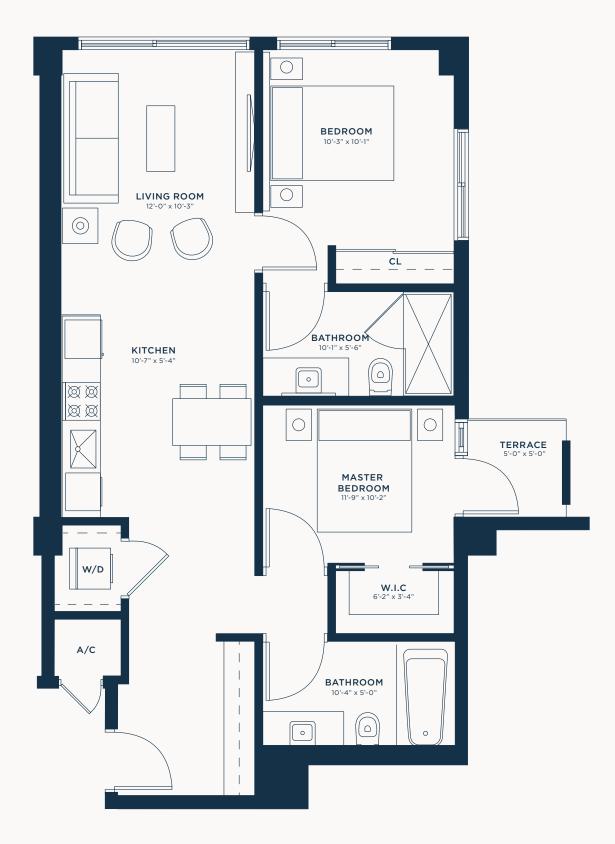

Two Bedroom TYPE C

Two Bedroom TYPE C2

Studio TYPE A ADA

One Bedroom TYPE A ADA

Twp Bedroom TYPE C ADA

Property Overview

| SITE AREA  | FLOORS     |                                        |
|------------|------------|----------------------------------------|
| 1.25 Acres | Floor -1   | Basement (Garage)                      |
|            | Floor 0    | Ground Floor (Retail, Paseo & Lobbies) |
|            | Floor 1-5  | Mezzanine (Garage)                     |
|            | Floors 2-8 | Residences                             |
|            | Floor 9    | Pool Deck, Amenities & Restaurant      |