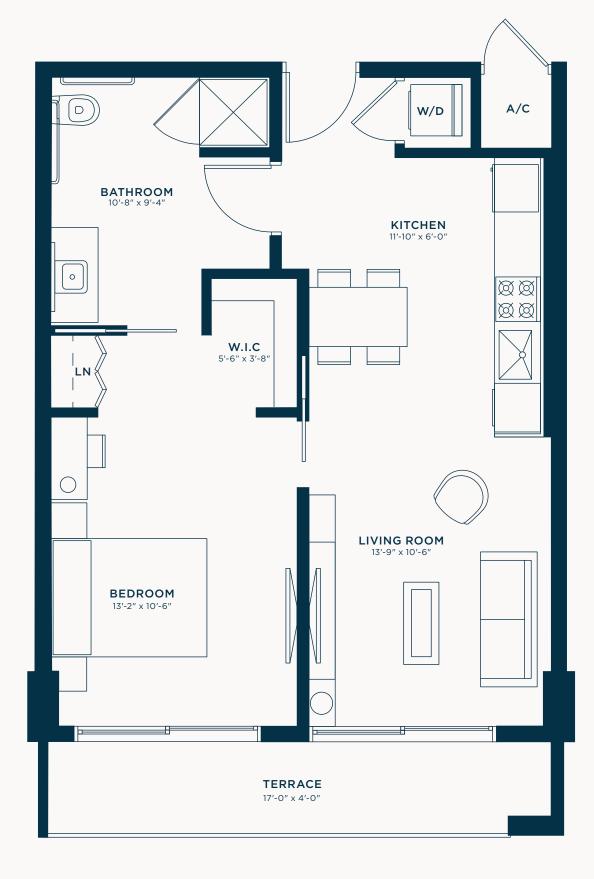

Studio TYPE A

Studio TYPE A2

Studio TYPE B

One Bedroom TYPE A

One Bedroom TYPE B

One Bedroom TYPE C

Two Bedroom TYPE A

Two Bedroom TYPE B