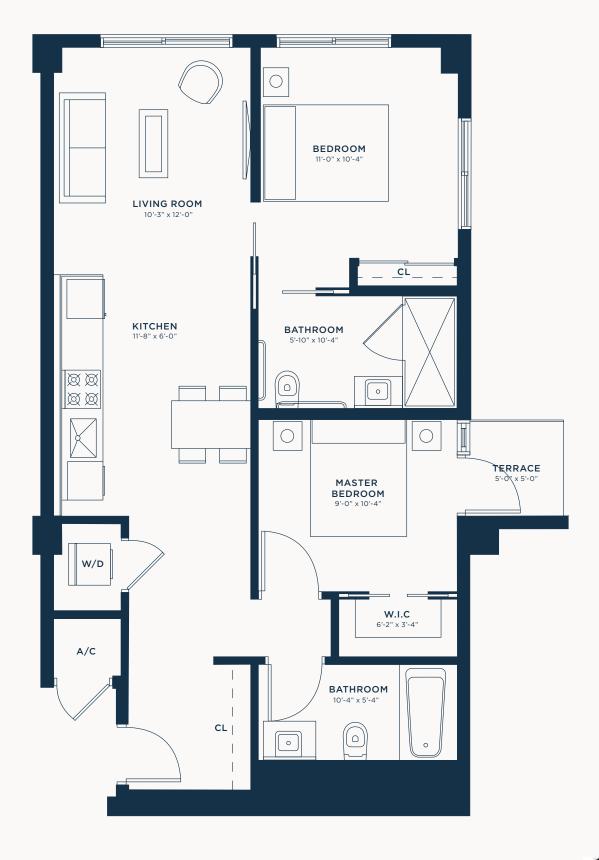

Two Bedroom TYPE C

Two Bedroom TYPE C2

Studio TYPE A ADA

One Bedroom TYPE A ADA

Twp Bedroom TYPE C ADA

Property Overview

| SITE AREA  | FLOORS     |                                        |
|------------|------------|----------------------------------------|
| 1.25 Acres | Floor -1   | Basement (Garage)                      |
|            | Floor 0    | Ground Floor (Retail, Paseo & Lobbies) |
|            | Floor 1-5  | Mezzanine (Garage)                     |
|            | Floors 2-8 | Residences                             |
|            | Floor 9    | Pool Deck, Amenities & Restaurant      |