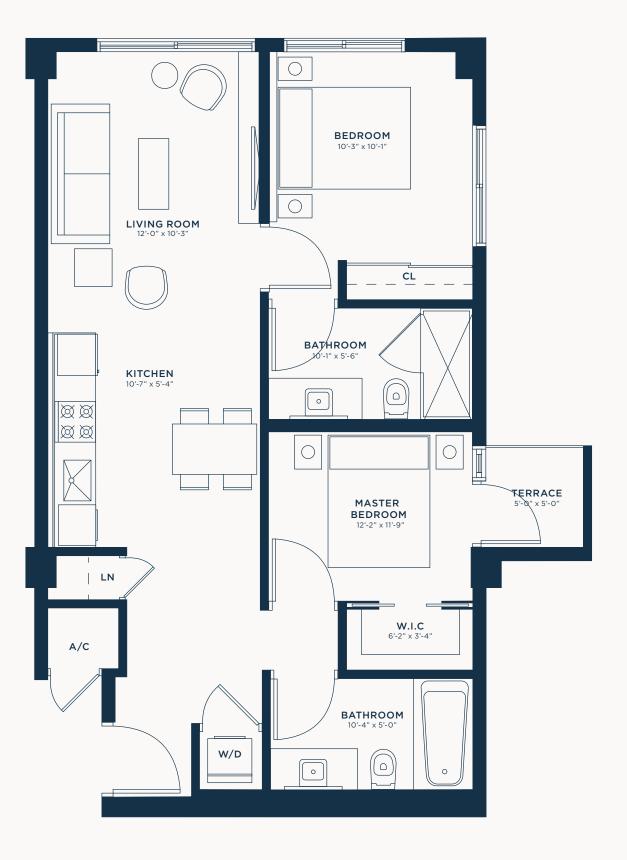

Two Bedroom TYPE C

Two Bedroom TYPE C2

Studio TYPE A ADA

One Bedroom TYPE A ADA

Twp Bedroom TYPE C ADA

Property Overview

| SITE AREA  | FLOORS     |                                        |
|------------|------------|----------------------------------------|
| 1.25 Acres | Floor -1   | Basement (Garage)                      |
|            | Floor 0    | Ground Floor (Retail, Paseo & Lobbies) |
|            | Floor 1-5  | Mezzanine (Garage)                     |
|            | Floors 2-8 | Residences                             |
|            | Floor 9    | Pool Deck, Amenities & Restaurant      |